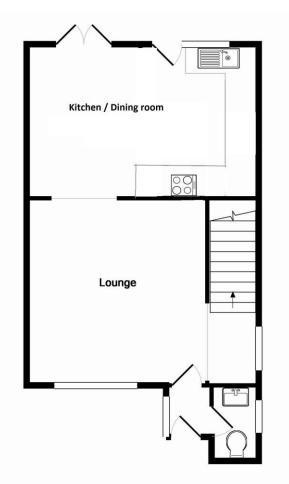

| Accommodation                   |                                                                                                                                                                                                                                                      | Outside                  |                                                                                                                      |
|---------------------------------|------------------------------------------------------------------------------------------------------------------------------------------------------------------------------------------------------------------------------------------------------|--------------------------|----------------------------------------------------------------------------------------------------------------------|
| Entrance porch:                 | Access to:                                                                                                                                                                                                                                           | Front:                   | There is a path leading to the front door with an adjacent lawned area and side pedestrian access to the rear garden |
| Cloakroom:                      | Wc, wash basin with cupboard under, window, radiator                                                                                                                                                                                                 |                          |                                                                                                                      |
| Lounge:<br>Kitchen/dining room: | 17'6" x 14'0" (5.34m x 4.27m) Two windows, radiators, open to                                                                                                                                                                                        |                          |                                                                                                                      |
|                                 | 16'11" x 12'2" (5.16m x 3.71m) Window & door to the rear plus French doors to the rear, vertical radiator. A modern fitted kitchen with oven, hob & extractor above, plumbing for washing machine, plumbing for dishwasher, space for fridge freezer | Rear:                    | Predominately laid to lawn with patio areas and access to the car port                                               |
|                                 |                                                                                                                                                                                                                                                      | Garage:                  | Up & over style door. Pedestrian door to the garden, power & lighting                                                |
|                                 |                                                                                                                                                                                                                                                      | Other Information        |                                                                                                                      |
| First Floor Landing             | Window to the side, airing cupboard, loft access                                                                                                                                                                                                     | Tenure:                  | Freehold                                                                                                             |
| Bedroom 1:                      | 11'1" x 10'9" (3.38m x 3.28m) Window, radiator, twin built in wardrobes                                                                                                                                                                              | Approximate age:         | 1960's                                                                                                               |
|                                 |                                                                                                                                                                                                                                                      | Heating:                 | Gas central heating, boiler located in the kitchen                                                                   |
| Bedroom 2:                      | 12'4" x 9'1" (3.76m x 2.77m) Window, radiator                                                                                                                                                                                                        | Windows:                 | UPVC Double glazing                                                                                                  |
| Bedroom 3:                      | 8'10" x 8'2" (2.69m x 2.49m) Window, radiator                                                                                                                                                                                                        | Loft:                    | Insulated, boarding, light                                                                                           |
| Bathroom:                       | Window. A modern white suite comprising: Wc with hidden cistern, bath with shower & screen over, wash basin with cupboards under, tiling to principle areas.                                                                                         | Sellers position:        | Searching for a property within the local area                                                                       |
|                                 |                                                                                                                                                                                                                                                      | <b>Local Information</b> |                                                                                                                      |
|                                 |                                                                                                                                                                                                                                                      | Council tax:             | Band C                                                                                                               |
|                                 |                                                                                                                                                                                                                                                      | Local Authority:         | Eastleigh Borough Council                                                                                            |
|                                 |                                                                                                                                                                                                                                                      | Energy rating:           | С                                                                                                                    |

Ground Floor Approx. Floor Area 497 Sq.Ft. (46.2 Sq.M.)