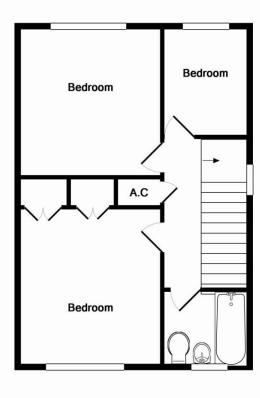

| Accommodation                   |                                                                                                                                                                                                                                                      | Outside                  |                                                                                                                      |
|---------------------------------|------------------------------------------------------------------------------------------------------------------------------------------------------------------------------------------------------------------------------------------------------|--------------------------|----------------------------------------------------------------------------------------------------------------------|
| Entrance porch:                 | Access to:                                                                                                                                                                                                                                           | Front:                   | There is a path leading to the front door with an adjacent lawned area and side pedestrian access to the rear garden |
| Cloakroom:                      | Wc, wash basin with cupboard under, window, radiator                                                                                                                                                                                                 |                          |                                                                                                                      |
| Lounge:<br>Kitchen/dining room: | 17'6" x 14'0" (5.34m x 4.27m) Two windows, radiators, open to                                                                                                                                                                                        |                          |                                                                                                                      |
|                                 | 16'11" x 12'2" (5.16m x 3.71m) Window & door to the rear plus French doors to the rear, vertical radiator. A modern fitted kitchen with oven, hob & extractor above, plumbing for washing machine, plumbing for dishwasher, space for fridge freezer | Rear:                    | Predominately laid to lawn with patio areas and access to the car port                                               |
|                                 |                                                                                                                                                                                                                                                      | Garage:                  | Up & over style door. Pedestrian door to the garden, power & lighting                                                |
|                                 |                                                                                                                                                                                                                                                      | Other Information        |                                                                                                                      |
| First Floor Landing             | Window to the side, airing cupboard, loft access                                                                                                                                                                                                     | Tenure:                  | Freehold                                                                                                             |
| Bedroom 1:                      | 11'1" x 10'9" (3.38m x 3.28m) Window, radiator, twin built in wardrobes                                                                                                                                                                              | Approximate age:         | 1960's                                                                                                               |
|                                 |                                                                                                                                                                                                                                                      | Heating:                 | Gas central heating, boiler located in the kitchen                                                                   |
| Bedroom 2:                      | 12'4" x 9'1" (3.76m x 2.77m) Window, radiator                                                                                                                                                                                                        | Windows:                 | UPVC Double glazing                                                                                                  |
| Bedroom 3:                      | 8'10" x 8'2" (2.69m x 2.49m) Window, radiator                                                                                                                                                                                                        | Loft:                    | Insulated, boarding, light                                                                                           |
| Bathroom:                       | Window. A modern white suite comprising: Wc with hidden cistern, bath with shower & screen over, wash basin with cupboards under, tiling to principle areas.                                                                                         | Sellers position:        | Searching for a property within the local area                                                                       |
|                                 |                                                                                                                                                                                                                                                      | <b>Local Information</b> |                                                                                                                      |
|                                 |                                                                                                                                                                                                                                                      | Council tax:             | Band C                                                                                                               |
|                                 |                                                                                                                                                                                                                                                      | Local Authority:         | Eastleigh Borough Council                                                                                            |
|                                 |                                                                                                                                                                                                                                                      | Energy rating:           | С                                                                                                                    |