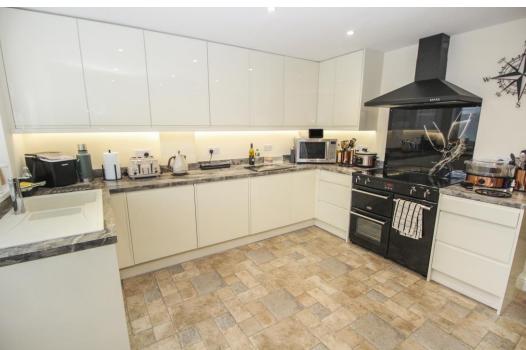

| Accommodation                   |                                                                                                                                                                                                                                                      | Outside                  |                                                                                                                      |
|---------------------------------|------------------------------------------------------------------------------------------------------------------------------------------------------------------------------------------------------------------------------------------------------|--------------------------|----------------------------------------------------------------------------------------------------------------------|
| Entrance porch:                 | Access to:                                                                                                                                                                                                                                           | Front:                   | There is a path leading to the front door with an adjacent lawned area and side pedestrian access to the rear garden |
| Cloakroom:                      | Wc, wash basin with cupboard under, window, radiator                                                                                                                                                                                                 |                          |                                                                                                                      |
| Lounge:<br>Kitchen/dining room: | 17'6" x 14'0" (5.34m x 4.27m) Two windows, radiators, open to                                                                                                                                                                                        |                          |                                                                                                                      |
|                                 | 16'11" x 12'2" (5.16m x 3.71m) Window & door to the rear plus French doors to the rear, vertical radiator. A modern fitted kitchen with oven, hob & extractor above, plumbing for washing machine, plumbing for dishwasher, space for fridge freezer | Rear:                    | Predominately laid to lawn with patio areas and access to the car port                                               |
|                                 |                                                                                                                                                                                                                                                      | Garage:                  | Up & over style door. Pedestrian door to the garden, power & lighting                                                |
|                                 |                                                                                                                                                                                                                                                      | Other Information        |                                                                                                                      |
| First Floor Landing             | Window to the side, airing cupboard, loft access                                                                                                                                                                                                     | Tenure:                  | Freehold                                                                                                             |
| Bedroom 1:                      | 11'1" x 10'9" (3.38m x 3.28m) Window, radiator, twin built in wardrobes                                                                                                                                                                              | Approximate age:         | 1960's                                                                                                               |
|                                 |                                                                                                                                                                                                                                                      | Heating:                 | Gas central heating, boiler located in the kitchen                                                                   |
| Bedroom 2:                      | 12'4" x 9'1" (3.76m x 2.77m) Window, radiator                                                                                                                                                                                                        | Windows:                 | UPVC Double glazing                                                                                                  |
| Bedroom 3:                      | 8'10" x 8'2" (2.69m x 2.49m) Window, radiator                                                                                                                                                                                                        | Loft:                    | Insulated, boarding, light                                                                                           |
| Bathroom:                       | Window. A modern white suite comprising: Wc with hidden cistern, bath with shower & screen over, wash basin with cupboards under, tiling to principle areas.                                                                                         | Sellers position:        | Searching for a property within the local area                                                                       |
|                                 |                                                                                                                                                                                                                                                      | <b>Local Information</b> |                                                                                                                      |
|                                 |                                                                                                                                                                                                                                                      | Council tax:             | Band C                                                                                                               |
|                                 |                                                                                                                                                                                                                                                      | Local Authority:         | Eastleigh Borough Council                                                                                            |
|                                 |                                                                                                                                                                                                                                                      | Energy rating:           | С                                                                                                                    |