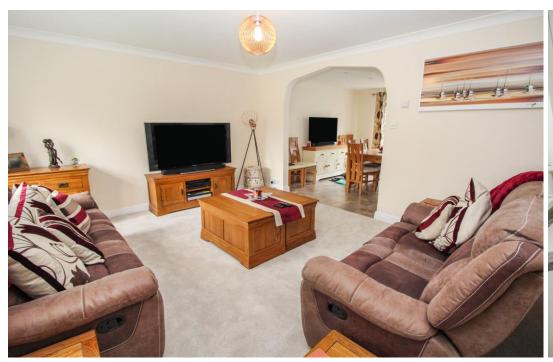

| Accommodation                   |                                                                                                                                                                                                                                                      | Outside                  |                                                                                                                      |
|---------------------------------|------------------------------------------------------------------------------------------------------------------------------------------------------------------------------------------------------------------------------------------------------|--------------------------|----------------------------------------------------------------------------------------------------------------------|
| Entrance porch:                 | Access to:                                                                                                                                                                                                                                           | Front:                   | There is a path leading to the front door with an adjacent lawned area and side pedestrian access to the rear garden |
| Cloakroom:                      | Wc, wash basin with cupboard under, window, radiator                                                                                                                                                                                                 |                          |                                                                                                                      |
| Lounge:<br>Kitchen/dining room: | 17'6" x 14'0" (5.34m x 4.27m) Two windows, radiators, open to                                                                                                                                                                                        |                          |                                                                                                                      |
|                                 | 16'11" x 12'2" (5.16m x 3.71m) Window & door to the rear plus French doors to the rear, vertical radiator. A modern fitted kitchen with oven, hob & extractor above, plumbing for washing machine, plumbing for dishwasher, space for fridge freezer | Rear:                    | Predominately laid to lawn with patio areas and access to the car port                                               |
|                                 |                                                                                                                                                                                                                                                      | Garage:                  | Up & over style door. Pedestrian door to the garden, power & lighting                                                |
|                                 |                                                                                                                                                                                                                                                      | Other Information        |                                                                                                                      |
| First Floor Landing             | Window to the side, airing cupboard, loft access                                                                                                                                                                                                     | Tenure:                  | Freehold                                                                                                             |
| Bedroom 1:                      | 11'1" x 10'9" (3.38m x 3.28m) Window, radiator, twin built in wardrobes                                                                                                                                                                              | Approximate age:         | 1960's                                                                                                               |
|                                 |                                                                                                                                                                                                                                                      | Heating:                 | Gas central heating, boiler located in the kitchen                                                                   |
| Bedroom 2:                      | 12'4" x 9'1" (3.76m x 2.77m) Window, radiator                                                                                                                                                                                                        | Windows:                 | UPVC Double glazing                                                                                                  |
| Bedroom 3:                      | 8'10" x 8'2" (2.69m x 2.49m) Window, radiator                                                                                                                                                                                                        | Loft:                    | Insulated, boarding, light                                                                                           |
| Bathroom:                       | Window. A modern white suite comprising: Wc with hidden cistern, bath with shower & screen over, wash basin with cupboards under, tiling to principle areas.                                                                                         | Sellers position:        | Searching for a property within the local area                                                                       |
|                                 |                                                                                                                                                                                                                                                      | <b>Local Information</b> |                                                                                                                      |
|                                 |                                                                                                                                                                                                                                                      | Council tax:             | Band C                                                                                                               |
|                                 |                                                                                                                                                                                                                                                      | Local Authority:         | Eastleigh Borough Council                                                                                            |
|                                 |                                                                                                                                                                                                                                                      | Energy rating:           | С                                                                                                                    |