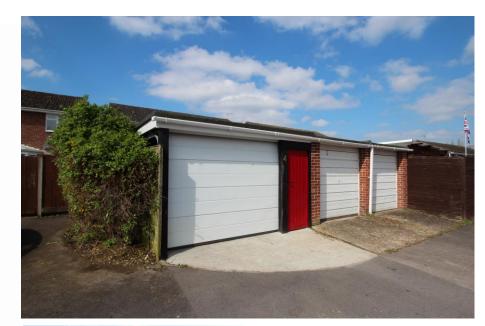

| Accommodation                   |                                                                                                                                                                                                                                                      | Outside                  |                                                                                                                      |
|---------------------------------|------------------------------------------------------------------------------------------------------------------------------------------------------------------------------------------------------------------------------------------------------|--------------------------|----------------------------------------------------------------------------------------------------------------------|
| Entrance porch:                 | Access to:                                                                                                                                                                                                                                           | Front:                   | There is a path leading to the front door with an adjacent lawned area and side pedestrian access to the rear garden |
| Cloakroom:                      | Wc, wash basin with cupboard under, window, radiator                                                                                                                                                                                                 |                          |                                                                                                                      |
| Lounge:<br>Kitchen/dining room: | 17'6" x 14'0" (5.34m x 4.27m) Two windows, radiators, open to                                                                                                                                                                                        |                          |                                                                                                                      |
|                                 | 16'11" x 12'2" (5.16m x 3.71m) Window & door to the rear plus French doors to the rear, vertical radiator. A modern fitted kitchen with oven, hob & extractor above, plumbing for washing machine, plumbing for dishwasher, space for fridge freezer | Rear:                    | Predominately laid to lawn with patio areas and access to the car port                                               |
|                                 |                                                                                                                                                                                                                                                      | Garage:                  | Up & over style door. Pedestrian door to the garden, power & lighting                                                |
|                                 |                                                                                                                                                                                                                                                      | Other Information        |                                                                                                                      |
| First Floor Landing             | Window to the side, airing cupboard, loft access                                                                                                                                                                                                     | Tenure:                  | Freehold                                                                                                             |
| Bedroom 1:                      | 11'1" x 10'9" (3.38m x 3.28m) Window, radiator, twin built in wardrobes                                                                                                                                                                              | Approximate age:         | 1960's                                                                                                               |
|                                 |                                                                                                                                                                                                                                                      | Heating:                 | Gas central heating, boiler located in the kitchen                                                                   |
| Bedroom 2:                      | 12'4" x 9'1" (3.76m x 2.77m) Window, radiator                                                                                                                                                                                                        | Windows:                 | UPVC Double glazing                                                                                                  |
| Bedroom 3:                      | 8'10" x 8'2" (2.69m x 2.49m) Window, radiator                                                                                                                                                                                                        | Loft:                    | Insulated, boarding, light                                                                                           |
| Bathroom:                       | Window. A modern white suite comprising: Wc with hidden cistern, bath with shower & screen over, wash basin with cupboards under, tiling to principle areas.                                                                                         | Sellers position:        | Searching for a property within the local area                                                                       |
|                                 |                                                                                                                                                                                                                                                      | <b>Local Information</b> |                                                                                                                      |
|                                 |                                                                                                                                                                                                                                                      | Council tax:             | Band C                                                                                                               |
|                                 |                                                                                                                                                                                                                                                      | Local Authority:         | Eastleigh Borough Council                                                                                            |
|                                 |                                                                                                                                                                                                                                                      | Energy rating:           | С                                                                                                                    |