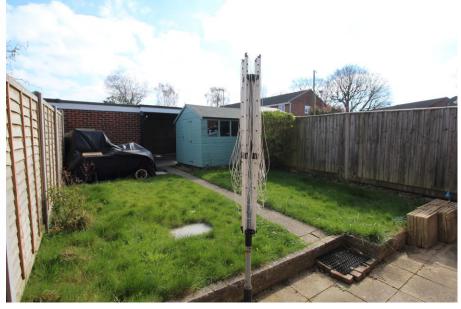

| Accommodation                   |                                                                                                                                                                                                                                                      | Outside                  |                                                                                                                      |
|---------------------------------|------------------------------------------------------------------------------------------------------------------------------------------------------------------------------------------------------------------------------------------------------|--------------------------|----------------------------------------------------------------------------------------------------------------------|
| Entrance porch:                 | Access to:                                                                                                                                                                                                                                           | Front:                   | There is a path leading to the front door with an adjacent lawned area and side pedestrian access to the rear garden |
| Cloakroom:                      | Wc, wash basin with cupboard under, window, radiator                                                                                                                                                                                                 |                          |                                                                                                                      |
| Lounge:<br>Kitchen/dining room: | 17'6" x 14'0" (5.34m x 4.27m) Two windows, radiators, open to                                                                                                                                                                                        |                          |                                                                                                                      |
|                                 | 16'11" x 12'2" (5.16m x 3.71m) Window & door to the rear plus French doors to the rear, vertical radiator. A modern fitted kitchen with oven, hob & extractor above, plumbing for washing machine, plumbing for dishwasher, space for fridge freezer | Rear:                    | Predominately laid to lawn with patio areas and access to the car port                                               |
|                                 |                                                                                                                                                                                                                                                      | Garage:                  | Up & over style door. Pedestrian door to the garden, power & lighting                                                |
|                                 |                                                                                                                                                                                                                                                      | Other Information        |                                                                                                                      |
| First Floor Landing             | Window to the side, airing cupboard, loft access                                                                                                                                                                                                     | Tenure:                  | Freehold                                                                                                             |
| Bedroom 1:                      | 11'1" x 10'9" (3.38m x 3.28m) Window, radiator, twin built in wardrobes                                                                                                                                                                              | Approximate age:         | 1960's                                                                                                               |
|                                 |                                                                                                                                                                                                                                                      | Heating:                 | Gas central heating, boiler located in the kitchen                                                                   |
| Bedroom 2:                      | 12'4" x 9'1" (3.76m x 2.77m) Window, radiator                                                                                                                                                                                                        | Windows:                 | UPVC Double glazing                                                                                                  |
| Bedroom 3:                      | 8'10" x 8'2" (2.69m x 2.49m) Window, radiator                                                                                                                                                                                                        | Loft:                    | Insulated, boarding, light                                                                                           |
| Bathroom:                       | Window. A modern white suite comprising: Wc with hidden cistern, bath with shower & screen over, wash basin with cupboards under, tiling to principle areas.                                                                                         | Sellers position:        | Searching for a property within the local area                                                                       |
|                                 |                                                                                                                                                                                                                                                      | <b>Local Information</b> |                                                                                                                      |
|                                 |                                                                                                                                                                                                                                                      | Council tax:             | Band C                                                                                                               |
|                                 |                                                                                                                                                                                                                                                      | Local Authority:         | Eastleigh Borough Council                                                                                            |
|                                 |                                                                                                                                                                                                                                                      | Energy rating:           | С                                                                                                                    |