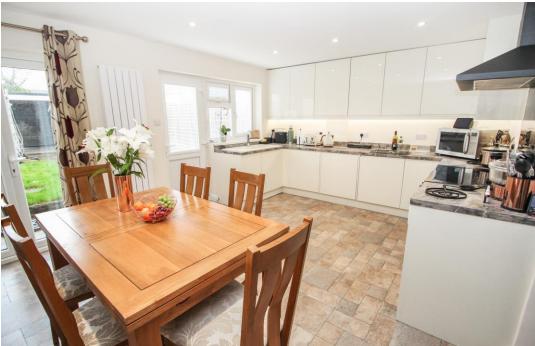

## 4 Gento Close, Botley, Southampton, SO30 2RG

A 3 bedroom semi-detached property which has been modernised by the current owners and is presented in immaculate order throughout. Internally the property boasts a 16'11" Kitchen/dining room, lounge, ground floor cloakroom, three bedrooms and a family bathroom. Outside there is an enclosed rear garden and a garage and car port. An internal inspection is strongly recommended to fully appreciate the accommodation and location on offer.

| Accommodation                   |                                                                                                                                                                                                                                                      | Outside                  |                                                                                                                      |
|---------------------------------|------------------------------------------------------------------------------------------------------------------------------------------------------------------------------------------------------------------------------------------------------|--------------------------|----------------------------------------------------------------------------------------------------------------------|
| Entrance porch:                 | Access to:                                                                                                                                                                                                                                           | Front:                   | There is a path leading to the front door with an adjacent lawned area and side pedestrian access to the rear garden |
| Cloakroom:                      | Wc, wash basin with cupboard under, window, radiator                                                                                                                                                                                                 |                          |                                                                                                                      |
| Lounge:<br>Kitchen/dining room: | 17'6" x 14'0" (5.34m x 4.27m) Two windows, radiators, open to                                                                                                                                                                                        |                          |                                                                                                                      |
|                                 | 16'11" x 12'2" (5.16m x 3.71m) Window & door to the rear plus French doors to the rear, vertical radiator. A modern fitted kitchen with oven, hob & extractor above, plumbing for washing machine, plumbing for dishwasher, space for fridge freezer | Rear:                    | Predominately laid to lawn with patio areas and access to the car port                                               |
|                                 |                                                                                                                                                                                                                                                      | Garage:                  | Up & over style door. Pedestrian door to the garden, power & lighting                                                |
|                                 |                                                                                                                                                                                                                                                      | Other Information        |                                                                                                                      |
| First Floor Landing             | Window to the side, airing cupboard, loft access                                                                                                                                                                                                     | Tenure:                  | Freehold                                                                                                             |
| Bedroom 1:                      | 11'1" x 10'9" (3.38m x 3.28m) Window, radiator, twin built in wardrobes                                                                                                                                                                              | Approximate age:         | 1960's                                                                                                               |
|                                 |                                                                                                                                                                                                                                                      | Heating:                 | Gas central heating, boiler located in the kitchen                                                                   |
| Bedroom 2:                      | 12'4" x 9'1" (3.76m x 2.77m) Window, radiator                                                                                                                                                                                                        | Windows:                 | UPVC Double glazing                                                                                                  |
| Bedroom 3:                      | 8'10" x 8'2" (2.69m x 2.49m) Window, radiator                                                                                                                                                                                                        | Loft:                    | Insulated, boarding, light                                                                                           |
| Bathroom:                       | Window. A modern white suite comprising: Wc with hidden cistern, bath with shower & screen over, wash basin with cupboards under, tiling to principle areas.                                                                                         | Sellers position:        | Searching for a property within the local area                                                                       |
|                                 |                                                                                                                                                                                                                                                      | <b>Local Information</b> |                                                                                                                      |
|                                 |                                                                                                                                                                                                                                                      | Council tax:             | Band C                                                                                                               |
|                                 |                                                                                                                                                                                                                                                      | Local Authority:         | Eastleigh Borough Council                                                                                            |
|                                 |                                                                                                                                                                                                                                                      | Energy rating:           | С                                                                                                                    |